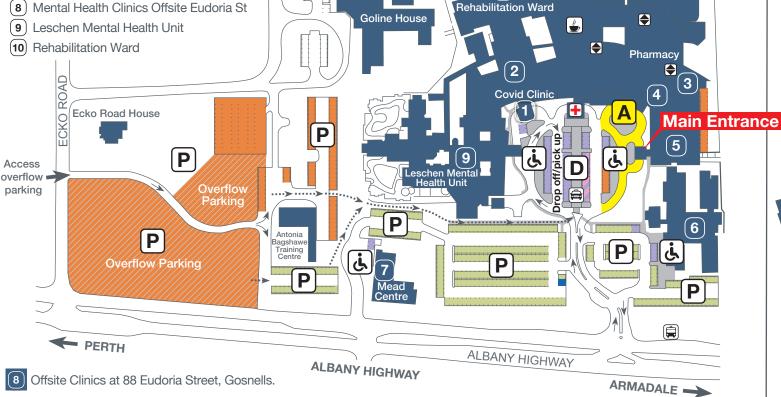

## Walkway to main entrance Overflow Parking Cafe Acrod Parking Visitor Parking **Emergency Department Entry**

Taxi stand

Ambulance

Dialysis/Acrod Parking

## **Ground Floor**

- 1 COVID Clinic 2 Allied Health and Community Rehab Clinics
- (Physio, OT, Speech)
- (3) Pathology
- Radiology/Xray
- 5 Outpatient Clinics (G1, G2, Hearts West)
- (6) Antenatal Midwife and MGP clinics
- Mental Health Clinics Mead
- Mental Health Clinics Offsite Eudoria St

Demountables

(10)