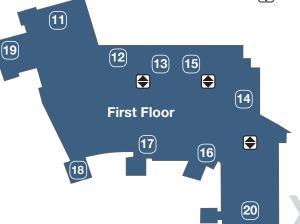

## **First Floor**

Maud Bellas Ward (Maternity) (11) and Antenatal Assessment Unit

Lifts

Bus stop

- Theatres (12)
- Intensive Care Unit (ICU) (13)
  - Canning Ward (14)
- Medical Admissions Unit (MAU) (15)
  - Renal Dialysis (16)
- Same Day Unit / Pre-admission clinic 17 / Transit Lounge
  - Colver Ward (Surgical) (18)
  - Campbell Ward (Paediatrics) (19)
    - Outpatient Clinics (F2-F6) (20)
      - Lifts 🔷