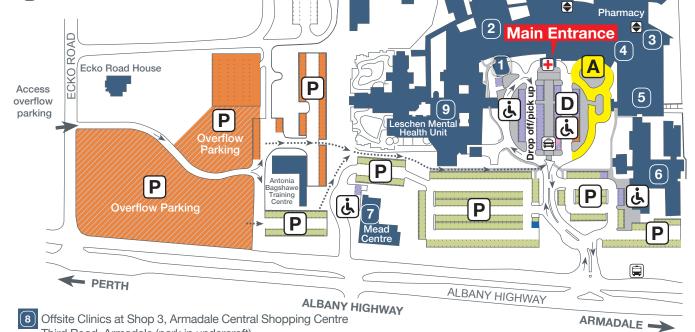

## Armadale Health Service

Walkway to main entrance

Acrod Parking

Dialysis/Acrod Parking

Overflow Parking

## **Ground Floor**

- 1 Rehabilitation Clinics
- 2 Allied Health Clinics (Physio, OT, Speech, Dietetics, Podiatry)
- (3) Pathology
- 4 Radiology/Xray
- 5 Outpatient Clinics (G1, G2, Hearts West)
- (6) Antenatal Midwife and MGP clinics

Third Road, Armadale (park in undercroft)

- Mead Centre
- 8 Mental Health Clinics Offsite Orchard Avene Centre
- (9) Leschen Mental Health Unit
- 10 Rehabilitation Ward

Demountables

**Goline House** 