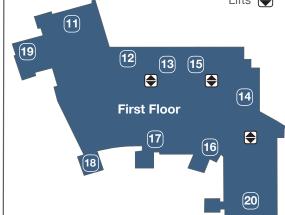

## **First Floor**

- Maud Bellas Ward (Maternity) (11) and Antenatal Assessment Unit
  - Theatres (12)
  - Intensive Care Unit (ICU) (13)
    - Canning Ward (14)
- Medical Admissions Unit (MAU) 15
  - Renal Dialysis (16)
- Same Day Unit / Pre-admission clinic (17) / Transit Lounge
  - Colyer Ward (Surgical) (18)
  - Campbell Ward (Paediatrics) (19)
    - Outpatient Clinics (F2-F6) (20)
      - Lifts 🔷